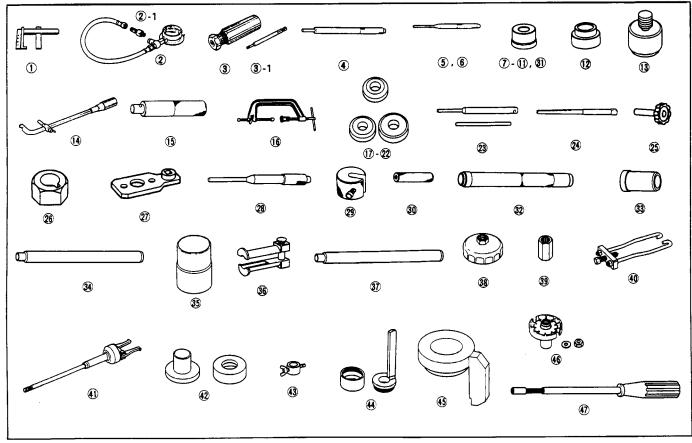

## **CHANGE LOCATIONS**

The part numbers of the pin driver, 4mm and the special tool illustrations have been corrected as follows.

•Pin driver, 4mm

**BEFORE MODIFICATION** 

07944-9350200

## AFTER MODIFICATION

07744-0010300 or 07944-SA00000

•Special tool illustrations

HONDA MOTOR CO., LTD. SERVICE PUBLICATIONS

Download this Manual - Honda BF20A-BF25A, BF25D-BF30D Outboard Motors Shop Manual - http://www.ReadManuals.Com