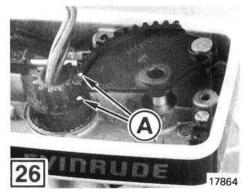

- 12. Apply *OMC Triple-Guard* grease to washer and shaft. Place washer on shaft.
- 13. Position the steering gear in the steering housing. The pinion gear and steering gear must be indexed using marks (A).
- 27 14. Apply *OMC Screw Lock* to steering cable set screw. Position steering cable and install set screw.
- 15. Install the driver on top of pinion gear.
- 16. Connect all leads following wiring diagram at the end of this Section. Be careful to observe wire routing and clamp locations.
- 17. Install steering housing cover. When correctly indexed, the direction indicator should point away from the propeller.
- 29 18. Install four retaining screws and tighten securely.