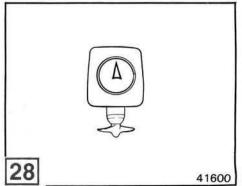

- 12. Apply *OMC Triple-Guard* grease to washer and shaft. Place washer on shaft.
- 13. Position the steering gear in the steering housing. The pinion gear and steering gear must be indexed using marks (A).
- 27 14. Apply *OMC Screw Lock* to steering cable set screw. Position steering cable and install set screw.
- 15. Install the driver on top of pinion gear.
- 16. Connect all leads following wiring diagram at the end of this Section. Be careful to observe wire routing and clamp locations.
- 17. Install steering housing cover. When correctly indexed, the direction indicator should point away from the propeller.
- 29 18. Install four retaining screws and tighten securely.