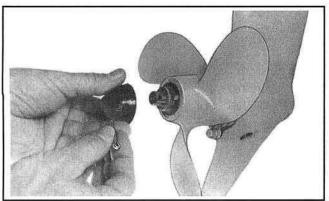

#### **WARNING**

To avoid accidental starting of engine while servicing, twist and remove all spark plug leads.

Remove the propeller from the gearcase. Inspect the condition of the propeller hub.

COA3397