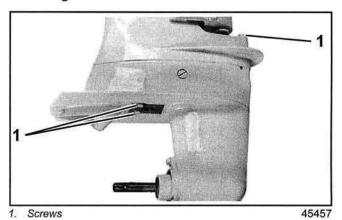

## Removal - 6/8

Rotate the propeller shaft and place the shift lever into FORWARD gear.

Remove three gearcase retaining screws and remove gearcase.

Remove gearcase from the exhaust housing and place in a suitable holding fixture.