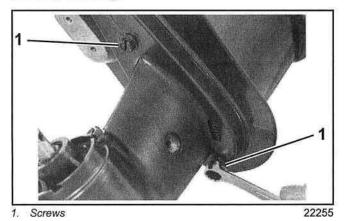

### Removal - 3.5

Remove the two screws attaching gearcase to exhaust housing.

Remove gearcase from the exhaust housing and place in a suitable holding fixture.